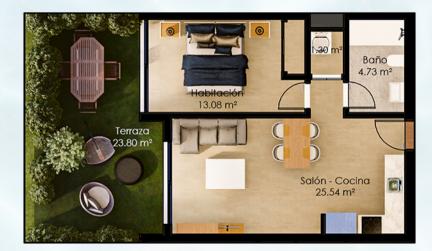

| TYPE | APARTEMENTS | 105 & | 106 |
|------|-------------|-------|-----|
|      |             |       |     |

| Useful surface:  | 44.65 m <sup>2</sup> |
|------------------|----------------------|
| Builded surface: | 52.29 m²             |
| Terrace:         | 23.80 m²             |

| Useful Surfaces     |                      |
|---------------------|----------------------|
| Kitchen-dining room | 25.54 m²             |
| Bedroom             | 13.08 m <sup>2</sup> |
| Bathroom            | 4.73 m <sup>2</sup>  |
| Laundry room        | 1.30 m <sup>2</sup>  |
| Terrace             | 23.80 m²             |

Note: The expressed surfaces, the sizing of pillars, levels, stair steps, the situation of downspouts, ventilation ducts and windows may experience variations during the work due to the requirements of the execution project, technical, legal or in order to improve the functionality of the houses. The textures and materials, as well as the furnitive expressed in this plan are merely indicative and informative. Some door swing or restroom layout may undergo some variation. The houses are sold unformative.