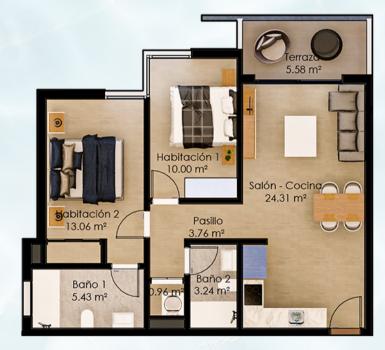

#### TYPE APARTMENTS 101 & 103

| Useful surface:  | 60.76 m              |
|------------------|----------------------|
| Builded surface: | 71.56 m <sup>2</sup> |
| Terrace:         | 57.05 m²             |

| Useful Surfaces     |                      |
|---------------------|----------------------|
| Kitchen-dining room | 24.31 m²             |
| Bedroom 1           | 10.00 m <sup>2</sup> |
| Bedroom 2           | 13.06 m <sup>2</sup> |
| Bathroom 1          | 5.43 m <sup>2</sup>  |
| Bathroom 2          | 3.24 m <sup>2</sup>  |
| Hallway             | 3.76 m <sup>2</sup>  |
| Laundry room        | 0.96 m²              |
| Terrace             | 57.05 m²             |

Note: The expressed surfaces, the sizing of pillars, levels, stair steps, the situation of downspouts, ventilation ducts and windows may experience variations during the work due to the requirements of the execution project, technical, legal or in order to improve the functionality of the houses. The textures and materials, as well as the furnitive expressed in this plan are merely indicative and informative. Some door swing ar restroom layout may undergo some variation. The houses are sold unfurnished.