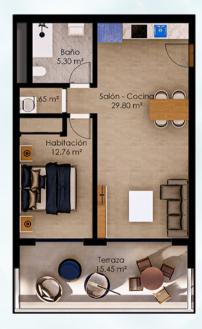

#### TYPE APARTEMENTS 302 & 306

| 48.27 m <sup>2</sup> |
|----------------------|
| 56.18 m <sup>2</sup> |
| 15.45 m²             |
|                      |

| Useful Surfaces     |                      |
|---------------------|----------------------|
| Kitchen-dining room | 29.80 m²             |
| Bedroom             | 12.76 m <sup>2</sup> |
| Bathroom            | 5.30 m <sup>2</sup>  |
| Laundry room        | 1.65 m²              |
| Terrace             | 15.45 m²             |

Note: The expressed surfaces. Ihe sizing of pillars, levels, stair steps, the situation of downspouls, ventilation ducts and windows may experience variations during the work due to the requirements of the execution project, technical, legal or in order to improve the functionality of the houses. The textures and materials, as well as the furnitive expressed in this plan are merely indicative and informative. Some door swing or restroom layout may undergo some variation. The houses are sold unfurnished.