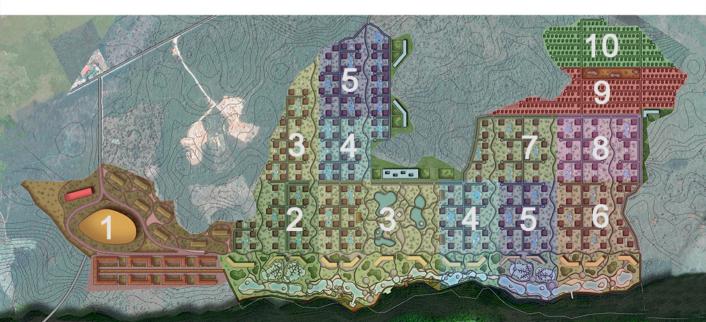

### MASTERPLAN

The project combines vacation tourism with temporary and permanent residence in a paradisiacal environment. Located on the Verón cliff, it offers wonderful views over the Punta Cana area.

The project is divided into several phases that will be executed in stages maintaining all the necessary services from the beginning. In the first stage, phases 1 and 2 will be carried out.

MASTERPLAN 1ª Phase