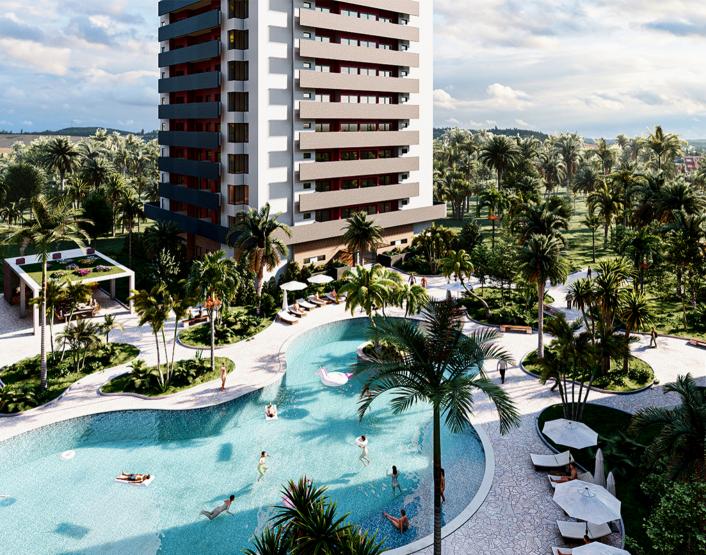

### LARIMAR CITY & RESORT, the luxury of living

Enjoy the white sand beaches of our swimming pools from a privileged location. Stroll with views of Punta Cana from the Mediterranean-style boardwalk with shops, restaurants, viewpoints and gardens.

# AMENITIES

🛢 🔺 🦆 🛛 Green areas

- 🖌 🧙 🛷 Pools and watersports
- 🚳 🚳 🏌 Sports areas
- 🐠 📖 🂫 🛛 Wellness, Fitness and Gym
- 💼 🐚 🖻 Mall centers
- 🖂 🏥 🗎 Shopping Village
- 🍽 🍯 🍸 Restaurants, BBQ and Pubs
- 🕪 🕱 🎄 Leisure areas

### **Características**

- Closed project
- Closed parking
- Intercom.
- Video surveillance
- Social area
- Swimming pool
- Arbor y BBQ
- Lockers.
- Children's play area
- Elevators
- Lobby.
- Emergency stairs
- Garbage chute
- Alarm pre-installation
- Electric heater
- Whole house water system with UV filter for safe drinking water
- Modular kitchen
- · Air conditioning
- Precious wood finishes
- Coral and ceramic floors
- · Glass screen in showers