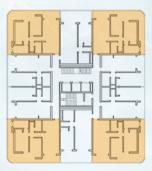

### LEVEL 2. APARTMENTS

Note: The expressed surfaces, the sizing of pillars, levels, stair steps, the situation of downspouts, ventilation ducts and windows may experience variations during the work due to the requirements of the execution project, technical, legal or in order to improve the functionality of the houses. The textures and materials, as well as the furnitive expressed in this plan are merely indicative and informative. Some door swing or restroom layout may undergo some variation. The houses are sold unfurnished.