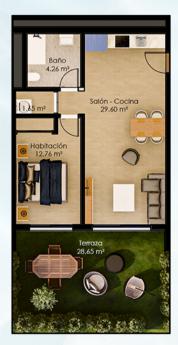

#### TYPE APARTEMENTS 102 & 108

| Useful surface:  | 48.27 m |
|------------------|---------|
| Builded surface: | 56.18 m |
| Terrace:         | 28.65 m |

| Useful Surfaces     |                      |
|---------------------|----------------------|
| Kitchen-dining room | 29.80 m²             |
| Bedroom             | 12.76 m <sup>2</sup> |
| Bathroom            | 4.28 m <sup>2</sup>  |
| Laundry room        | 1.65 m²              |
| Terrace             | 28.65 m²             |

Note: The expressed surfaces, the sizing of pillars, levels, stair steps, the situation of downspouts, ventilation ducts and windows may experience variations during the work due to the requirements of the execution project. technical, legal or in order to improve the functionality of the houses. The textures and materials, as well as the furniture expressed in this plan are merely indicative and informative. Some door swing or restroom layout may undergo some variation. The houses are sold unformative.