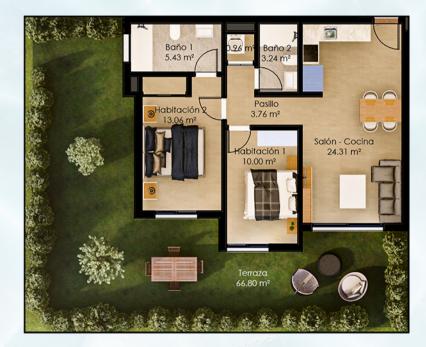

#### TYPE APARTEMENTS 104 & 107

| Useful surface:  | 60.76 m <sup>2</sup> |
|------------------|----------------------|
| Builded surface: | 71.56 m²             |
| Terrace:         | 66.80 m²             |

| Useful Surfaces     |                      |
|---------------------|----------------------|
| Kitchen-dining room | 24.31 m²             |
| Bedroom 1           | 10.00 m <sup>2</sup> |
| Bedroom 2           | 13.06 m <sup>2</sup> |
| Bathroom 1          | 5.43 m <sup>2</sup>  |
| Bathroom 2          | 3.24 m <sup>2</sup>  |
| Hallway             | 3.76 m²              |
| Laundry room        | 0.96 m <sup>2</sup>  |
| Terrace             | 66.80 m²             |

Note: The expressed surfaces, the sizing of pillars, levels, stair steps, the situation of downspouts, ventilation ducts and windows may experience variations during the work due to the requirements of the execution project, technical, legal or in order to improve the functionality of the houses. The textures and materials, as well as the furnitive expressed in this plan are merely indicative and informative. Some door swing ar restroom layout may undergo some variation. The houses are sold unfurnished.