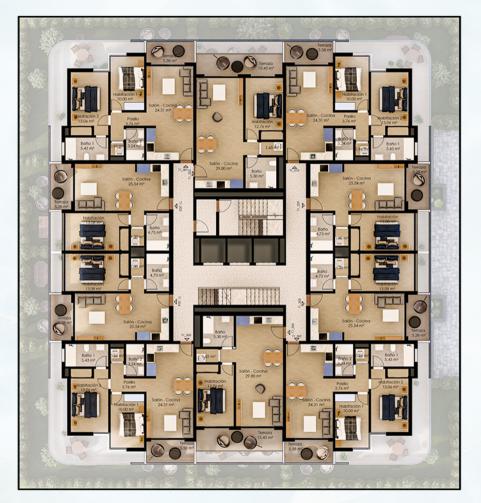

### LEVEL 1. ACCESS APARTMENTS

Note: The expressed surfaces, the sizing of pillars, levels, stair steps, the situation of downspouts, ventilation ducts and windows may experience variations during the work due to the requirements of the execution project, technical, legal or in order to improve the functionality of the houses. The textures and materials, as well as the furnitive expressed in this plan are merely indicative and informative. Some door swing or restroom layout may undergo some variation. The houses are sold unfurnished.

### LEVEL 2. APARTMENTS

Note: The expressed surfaces, the sizing of pillars, levels, stair steps, the situation of downspouts, ventilation ducts and windows may experience variations during the work due to the requirements of the execution project, technical, legal or in order to improve the functionality of the houses. The textures and materials, as well as the furnitive expressed in this plan are merely indicative and informative. Some door swing or restroom layout may undergo some variation. The houses are sold unfurnished.

### LEVEL 3. APARTMENTS

Note: The expressed surfaces, the sizing of pillars, levels, stair steps, the situation of downspouts, ventilation ducts and windows may experience variations during the work due to the requirements of the execution project, technical, legal or in order to improve the functionality of the houses. The textures and materials, as well as the furnitive expressed in this plan are merely indicative and informative. Some door swing or restroom layout may undergo some variation. The houses are sold unfurnished.