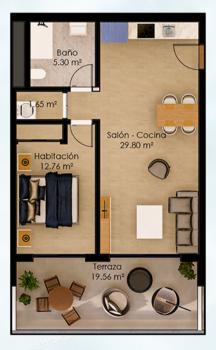

#### TYPE APARTEMENTS 302 & 306

| 48.27 m <sup>2</sup> |
|----------------------|
| 56.18 m <sup>2</sup> |
| 15.45 m²             |
|                      |

| Useful Surfaces     |                      |
|---------------------|----------------------|
| Kitchen-dining room | 29.80 m²             |
| Bedroom             | 12.76 m <sup>2</sup> |
| Bathroom            | 5.30 m <sup>2</sup>  |
| Laundry room        | 1.65 m²              |
| Terrace             | 15.45 m²             |

Note: The expressed surfaces. Ihe sizing of pillars, levels, stair steps, the situation of downspouls, ventilation ducts and windows may experience variations during the work due to the requirements of the execution project, technical, legal or in order to improve the functionality of the houses. The textures and materials, as well as the furnitive expressed in this plan are merely indicative and informative. Some door swing or restroom layout may undergo some variation. The houses are sold unfurnished.