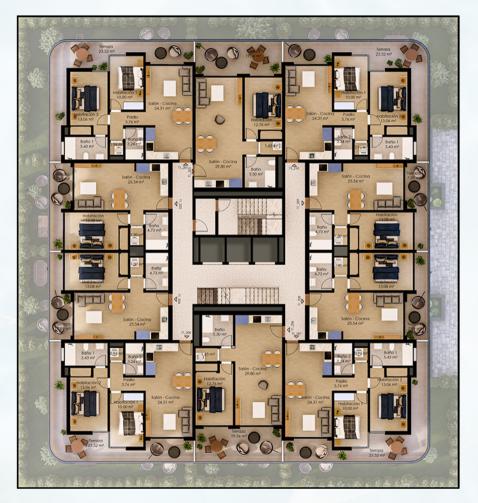

### LEVEL 1. ACCESS APARTMENTS

Note: The expressed surfaces, the sizing of pillars, levels, stair steps, the situation of downspouts, ventilation ducts and windows may experience variations during the work due to the requirements of the execution project, technical, legal or in order to improve the functionality of the houses. The textures and materials, as well as the furnitive expressed in this plan are merely indicative and informative. Some door swing or restroom layout may undergo some variation. The houses are sold unfurnished.

### LEVEL 2. APARTMENTS

Note: The expressed surfaces, the sizing of pillars, levels, stair steps, the situation of downspouts, ventilation ducts and windows may experience variations during the work due to the requirements of the execution project, technical, legal or in order to improve the functionality of the houses. The textures and materials, as well as the furnitive expressed in this plan are merely indicative and informative. Some door swing or restroom layout may undergo some variation. The houses are sold unfurnished.

### LEVEL 3. APARTMENTS

Note: The expressed surfaces, the sizing of pillars, levels, stair steps, the situation of downspouts, ventilation ducts and windows may experience variations during the work due to the requirements of the execution project, technical, legal or in order to improve the functionality of the houses. The textures and materials, as well as the furnitive expressed in this plan are merely indicative and informative. Some door swing or restroom layout may undergo some variation. The houses are sold unfurnished.