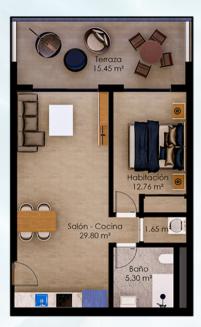

#### TYPE APARTEMENTS 302 & 306

| 48.27 m <sup>2</sup> |
|----------------------|
| 56.18 m <sup>2</sup> |
| 15.45 m²             |
|                      |

| Useful Surfaces     |                      |
|---------------------|----------------------|
| Kitchen-dining room | 29.80 m²             |
| Bedroom             | 12.76 m <sup>2</sup> |
| Bathroom            | 5.30 m <sup>2</sup>  |
| Laundry room        | 1.65 m²              |
| Terrace             | 15.45 m²             |

Note: The expressed surfaces. Ihe sizing of pillars, levels, stair steps, the situation of downspouls, ventilation ducts and windows may experience variations during the work due to the requirements of the execution project, technical, legal or in order to improve the functionality of the houses. The textures and materials, as well as the furnitive expressed in this plan are merely indicative and informative. Some door swing or restroom layout may undergo some variation. The houses are sold unfurnished.