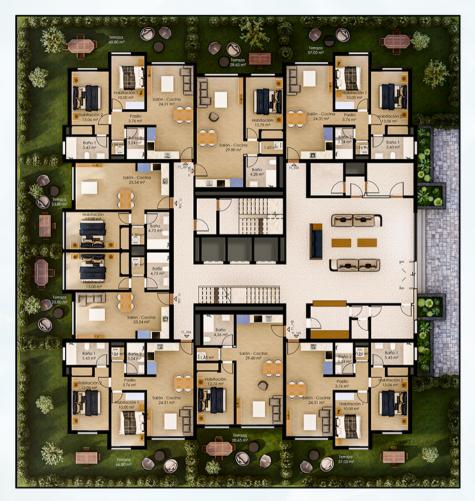

### LEVEL 1. ACCESS APARTMENTS

Note: The expressed surfaces, the sizing of pillars, levels, stair steps, the situation of downspouts, ventilation ducts and windows may experience variations during the work due to the requirements of the execution project, technical, legal or in order to improve the functionality of the houses. The textures and materials, as well as the furnitive expressed in this plan are merely indicative and informative. Some door swing or restroom layout may undergo some variation. The houses are sold unfurnished.

### LEVEL 2. APARTMENTS

Note: The expressed surfaces, the sizing of pillars, levels, stair steps, the situation of downspouts, ventilation ducts and windows may experience variations during the work due to the requirements of the execution project, technical, legal or in order to improve the functionality of the houses. The textures and materials, as well as the furnitive expressed in this plan are merely indicative and informative. Some door swing or restroom layout may undergo some variation. The houses are sold unfurnished.

### LEVEL 3. APARTMENTS

Note: The expressed surfaces, the sizing of pillars, levels, stair steps, the situation of downspouts, ventilation ducts and windows may experience variations during the work due to the requirements of the execution project, technical, legal or in order to improve the functionality of the houses. The textures and materials, as well as the furnitive expressed in this plan are merely indicative and informative. Some door swing or restroom layout may undergo some variation. The houses are sold unfurnished.