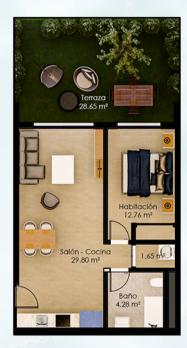

#### TYPE APARTEMENTS 102 & 108

| Useful surface:  | 48.27 m |
|------------------|---------|
| Builded surface: | 56.18 m |
| Terrace:         | 28.65 m |

| Useful Surfaces     |                      |
|---------------------|----------------------|
| Kitchen-dining room | 29.80 m²             |
| Bedroom             | 12.76 m <sup>2</sup> |
| Bathroom            | 4.28 m <sup>2</sup>  |
| Laundry room        | 1.65 m²              |
| Terrace             | 28.65 m²             |

Note: The expressed surfaces, the sizing of pillars, levels, stair steps, the situation of downspouts, ventilation ducts and windows may experience variations during the work due to the requirements of the execution project. technical, legal or in order to improve the functionality of the houses. The textures and materials, as well as the furniture expressed in this plan are merely indicative and informative. Some door swing or restroom layout may undergo some variation. The houses are sold unformative.