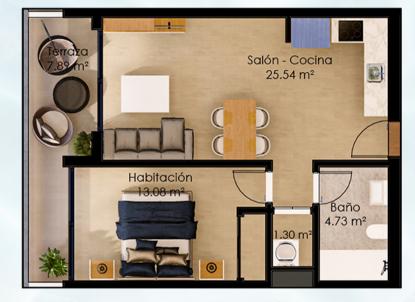

## TYPE APARTEMENTS 203, 204, 208 & 209

| Useful surface:  | 44.65 m |
|------------------|---------|
| Builded surface: | 52.29 m |
| Terrace:         | 7.89 m  |

| Useful Surfaces     |                      |
|---------------------|----------------------|
| Kitchen-dining room | 25.54 m²             |
| Bedroom             | 13.08 m <sup>2</sup> |
| Bathroom            | 4.73 m²              |
| Laundry room        | 1.30 m²              |
| Terrace             | 7.89 m²              |

Note: The expressed surfaces, the sizing of pillors, levels, stair steps, the situation of downspouts, ventilation ducts and windows may experience variations during the work due to the requirements of the execution project. technical, legal or in order to improve the functionality of the houses. The textures and materials, as well as the furniture expressed in this plan are merely indicative and informative. Some door swing or restroom layout may undergo some variation. The houses are sold unfurnished.