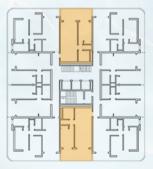

### LEVEL 3. APARTMENTS

Note: The expressed surfaces, the sizing of pillars, levels, stair steps, the situation of downspouts, ventilation ducts and windows may experience variations during the work due to the requirements of the execution project, technical, legal or in order to improve the functionality of the houses. The textures and materials, as well as the furnitive expressed in this plan are merely indicative and informative. Some door swing or restroom layout may undergo some variation. The houses are sold unfurnished.