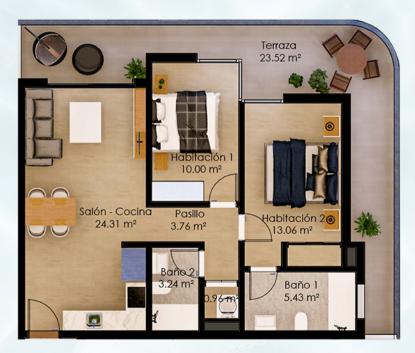

## TYPE APARTEMENTS 201, 205, 207 & 210

| Useful surface:  | 60.76 m <sup>2</sup> |
|------------------|----------------------|
| Builded surface: | 71.56 m <sup>2</sup> |
| Terrace:         | 23.52 m <sup>2</sup> |

| Useful Surfaces     |                      |
|---------------------|----------------------|
| Kitchen-dining room | 24.31 m²             |
| Bedroom 1           | 10.00 m <sup>2</sup> |
| Bedroom 2           | 13.06 m <sup>2</sup> |
| Bathroom 1          | 5.43 m <sup>2</sup>  |
| Bathroom 2          | 3.24 m <sup>2</sup>  |
| Hallway             | 3.76 m²              |
| Laundry room        | 0.96 m²              |
| Terrace             | 23.52 m²             |