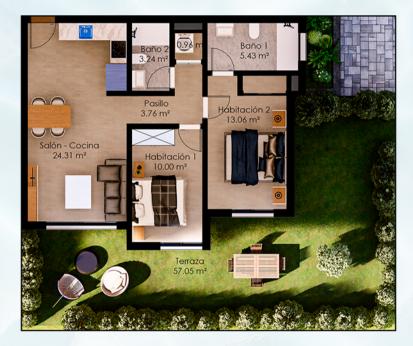

#### TYPE APARTMENTS 101 & 103

| Useful surface:  | 60.76 m              |
|------------------|----------------------|
| Builded surface: | 71.56 m <sup>2</sup> |
| Terrace:         | 57.05 m²             |

| Useful Surfaces     |                      |
|---------------------|----------------------|
| Kitchen-dining room | 24.31 m²             |
| Bedroom 1           | 10.00 m <sup>2</sup> |
| Bedroom 2           | 13.06 m <sup>2</sup> |
| Bathroom 1          | 5.43 m <sup>2</sup>  |
| Bathroom 2          | 3.24 m <sup>2</sup>  |
| Hallway             | 3.76 m <sup>2</sup>  |
| Laundry room        | 0.96 m²              |
| Terrace             | 57.05 m²             |

Note: The expressed surfaces, the sizing of pillars, levels, stair steps, the situation of downspouts, ventilation ducts and windows may experience variations during the work due to the requirements of the execution project, technical, legal or in order to improve the functionality of the houses. The textures and materials, as well as the furnitive expressed in this plan are merely indicative and informative. Some door swing ar restroom layout may undergo some variation. The houses are sold unfurnished.