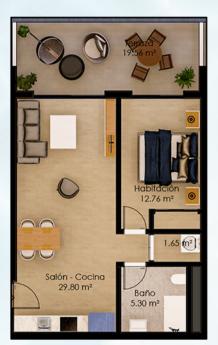

#### TYPE APARTEMENTS 202 & 206

| Useful surface:  | 48.27 m <sup>2</sup> |
|------------------|----------------------|
| Builded surface: | 56.18 m²             |
| Terrace:         | 19.56 m²             |

| Useful Surfaces     |                      |
|---------------------|----------------------|
| Kitchen-dining room | 29.80 m²             |
| Bedroom             | 12.76 m <sup>2</sup> |
| Bathroom            | 5.30 m <sup>2</sup>  |
| Laundry room        | 1.65 m²              |
| Terrace             | 19.56 m²             |

Note: The expressed surfaces, the sizing of pillars, levels, stair steps, the situation of downspouts, ventilation ducts and windows may experience variations during the work due to the requirements of the execution project, technical, legal or in order to improve the functionality of the houses. The textures and materials, as well as the furnitive expressed in this plan are merely indicative and informative. Some door swing ar restroom layout may undergo some variation. The houses are sold unfurnished.