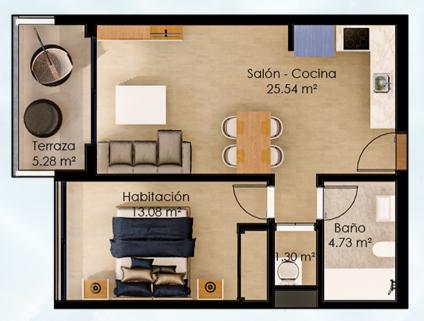

| TYPE | APARTEMENTS | 105 & | 106 |
|------|-------------|-------|-----|
|      |             |       |     |

| Useful surface:  | 44.65 m <sup>2</sup> |
|------------------|----------------------|
| Builded surface: | 52.29 m²             |
| Terrace:         | 23.80 m²             |

| Useful Surfaces     |                      |
|---------------------|----------------------|
| Kitchen-dining room | 25.54 m²             |
| Bedroom             | 13.08 m <sup>2</sup> |
| Bathroom            | 4.73 m <sup>2</sup>  |
| Laundry room        | 1.30 m <sup>2</sup>  |
| Terrace             | 23.80 m²             |

Note: The expressed surfaces, the sizing of pillars, levels, stair steps, the situation of downspouts, ventilation ducts and windows may experience variations during the work due to the requirements of the execution project, technical, legal or in order to improve the functionality of the houses. The textures and materials, as well as the furnitive expressed in this plan are merely indicative and informative. Some door swing or restroom layout may undergo some variation. The houses are sold unformative.